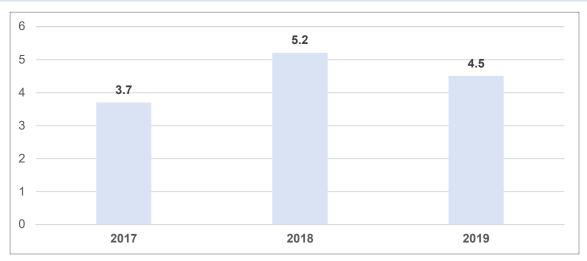

## 2017-2019 Expenses (Core, XB, Cost recovery, SVF) & XB Reserves (in Million US Dollars)

2009 - 2019 UNDP Core Contribution to UNV (in Million US Dollars)

**SVF Contributions 2017 - 2019 (in Million US Dollars)** 