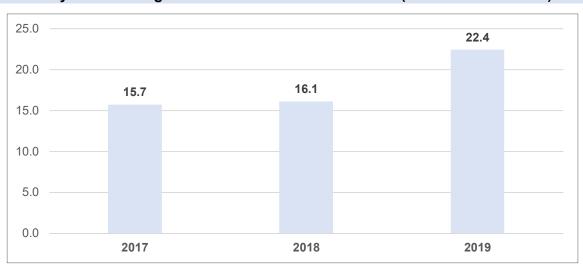

-----------|
| Programme Expenditure<br>Management Expenditure | 179.8<br>15.2 | 183.9<br>15.7 | 211.8<br>9.5* |
| Total                                           | 195.0         | 199.6         | 221.3         |

\*Note that the reduction in management expenses is due to a change in accounting method, where part of the management expenses are now charged to programme expenses as Direct Programme Cost, and not an actual expense reduction.

## **Expenditure Overview by Source of Funds (2019)**



## 2017-2019 Expenses (Core, XB, Cost recovery, SVF) & XB Reserves (in Million US Dollars)



2009 - 2019 UNDP Core Contribution to UNV (in Million US Dollars)



**SVF Contributions 2017 - 2019 (in Million US Dollars)** 



Fully Funded Programme Contributions 2017 – 2019 (in Million US Dollars)