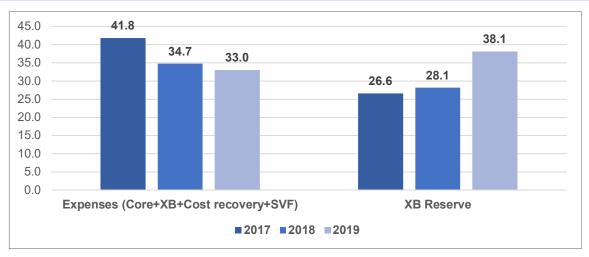

## 2017-2019 Expenses (Core, XB, Cost recovery, SVF) & XB Reserves (in Million US Dollars)

2009 - 2019 UNDP Core Contribution to UNV (in Million US Dollars)

**SVF Contributions 2017 - 2019 (in Million US Dollars)** 