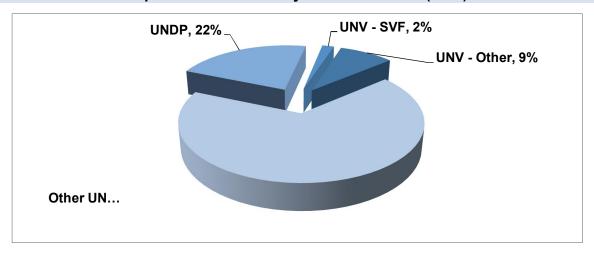

## **Annex 3: Financial Overview 2019**

## 2017- 2019 Expenditure Overview (in Million US Dollars)

| Expenditure                                     | 2017          | 2018          | 2019          |
|-------------------------------------------------|---------------|---------------|---------------|
| Programme Expenditure<br>Management Expenditure | 179.8<br>15.2 | 183.9<br>15.7 | 211.8<br>9.5* |
| Total                                           | 195.0         | 199.6         | 221.3         |

\*Note that the reduction in management expenses is due to a change in accounting method, where part of the management expenses are now charged to programme expenses as Direct Programme Cost, and not an actual expense reduction.

## **Expenditure Overview by Source of Funds (2019)**



## 2017-2019 Expenses (Core, XB, Cost recovery, SVF) & XB Reserves (in Million US Dollars)



2009 - 2019 UNDP Core Contribution to UNV (in Million US Dollars)



**SVF Contributions 2017 - 2019 (in Million US Dollars)** 



Fully Funded Programme Contributions 2017 – 2019 (in Million US Dollars)