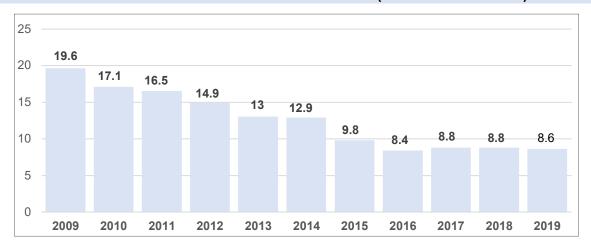

## 2017-2019 Expenses (Core, XB, Cost recovery, SVF) & XB Reserves (in Million US Dollars)

2009 - 2019 UNDP Core Contribution to UNV (in Million US Dollars)

**SVF Contributions 2017 - 2019 (in Million US Dollars)** 